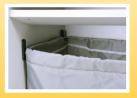

#### **Nylon Hooks**

- · Easier to hook and unhook
- Bag fits tight. No paper misses the bag
- Prevents collection employees from being scratched and nicked by metal hooks