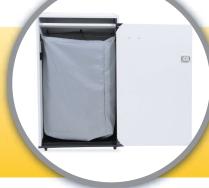

#### **Nylon Hooks**

- · Easier to hook and unhook
- Bag fits tight. No paper misses the bag
- Prevents collection employees from being scratched and nicked by metal hooks

#### **Accessories:**

• "Perfect Fit" nylon bags - 30"L x 36"H