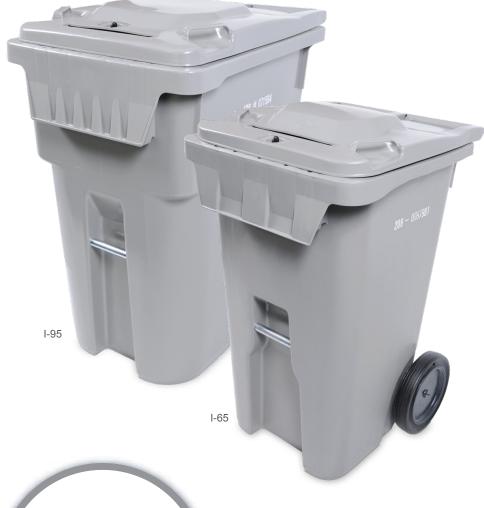

# THE I-SERIES SECURE COLLECTION CARTS

The I-Series Secure Collection Carts provide a secure document collection, offering up to 350 lbs of paper holding capacity. The external hasp or internal Lockjaw® locking system secures the lid to the container to prevent tampering and the removal of sensitive documents.

## **Specifications:**

65 GALLON:

Dimensions: 29.5" L x 23.25" W x 40.5" H

Capacity: 200-250lbs.

95 GALLON:

Dimensions: 34" L x 24.5" W x 46" H

Capacity: 300-350lbs.

One Key Solution: One key can open every DuraFlex console, Shredinator, PDC and Lockjaw shred cart for quicker collection